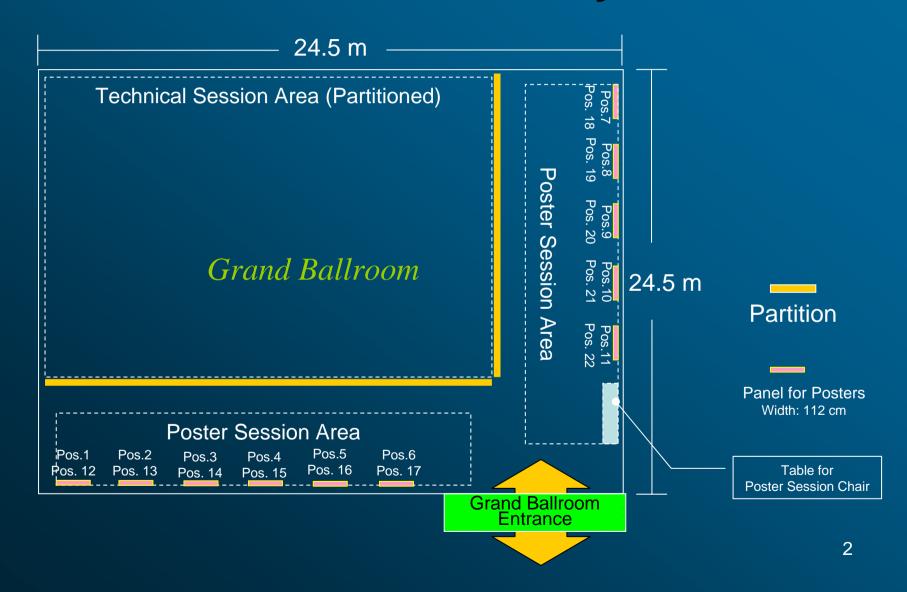

## **Poster Session Guidelines**

- Layout
  - Each panel is 112cm wide.
  - Each speaker has one panel as the surface of the wall in the Grand Ballroom.
- Slides
  - Please prepare the slide in one of the following formats for your poster session.
    - A4 or Letter size : 8-page slides
    - A1 size : 1-page single slide
- Set-Up/Take-Down
  - Poster session presenters will have access to the panels before noon. Please set up your slides before the noon of the day of your session
  - Only using pins which will be provided by OC are allowed to hang your posters. (Gluing and taping are prohibited.)
  - Posters must be taken down immediately after the poster session time.

## **Poster Session Layout**



## Panel for poster session