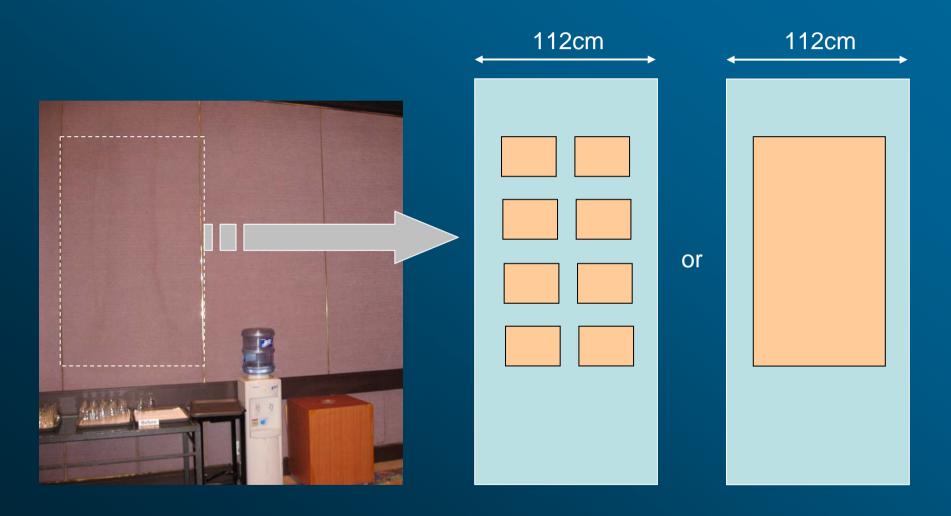

## **Poster Session Guidelines**

- Layout
  - Each panel is 112cm wide.
  - Each speaker has one panel as the surface of the wall in the Grand Ballroom.
- Slides
  - Please prepare the slide in one of the following formats for your poster session.
    - A4 or Letter size : 8-page slides
    - A1 size : 1-page single slide
- Set-Up/Take-Down
  - Poster session presenters will have access to the panels before noon. Please set up your slides before the noon of the day of your session
  - Only using pins which will be provided by OC are allowed to hang your posters. (Gluing and taping are prohibited.)
  - Posters must be taken down immediately after the poster session time.

## Panel for poster session